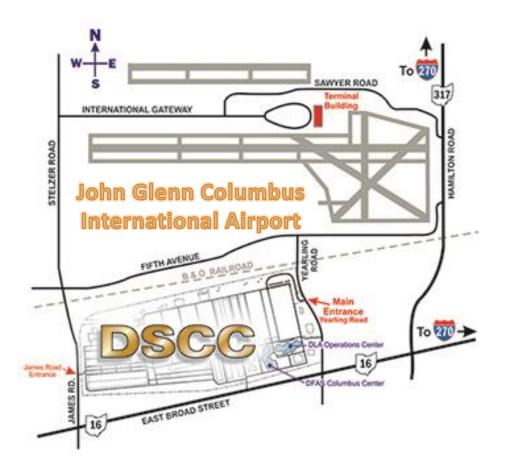

#### <u>GPS</u>

DSCC is located at 401 N Yearling Road, Columbus, OH 43213

## From John Glenn Columbus International Airport

Exiting the airport turn left onto Steltzer Road and travel 0.9 mile to 7th Avenue. Turn left onto 7th and then take an immediate right on Osborne Avenue for access to 5<sup>th</sup> Avenue. Turn left onto 5<sup>th</sup> and travel 1.4 miles to Yearling Road. Turn right on Yearling Road and travel 0.3 mile. Turn right for DSCC main entrance.

## From I-270 South

Turn right at the Hamilton Road exit and travel south 0.8 mile. Follow signs for 5<sup>th</sup> Avenue and DSCC to the right. Travel 1.0 mile on 5th to Yearling Road. Turn left onto Yearling and travel 1/2 mile. Turn right for DSCC main entrance.

#### From I-270 North

Take Broad Street exit toward Columbus and drive 1.6 miles to Yearling Road. Turn right on Yearling and travel 0.4 mile. Turn left for DSCC main entrance.