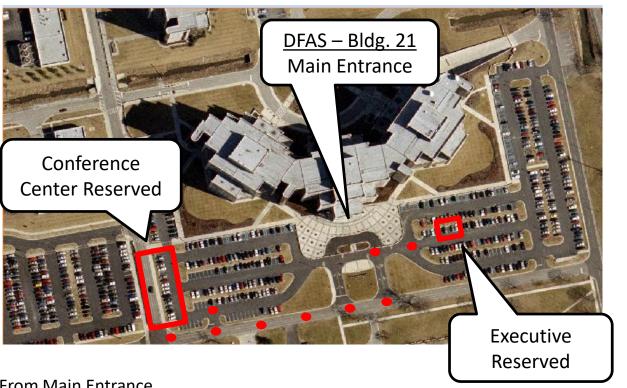

# From Main Entrance

Provide Common Access Card (CAC) at security checkpoint. Drive to DFAS building 21 and to either your assigned parking space or to open parking. Enter at main entrance. Sign in at DFAS visitor's desk to obtain visitor's badge. Proceed to designated meeting area.