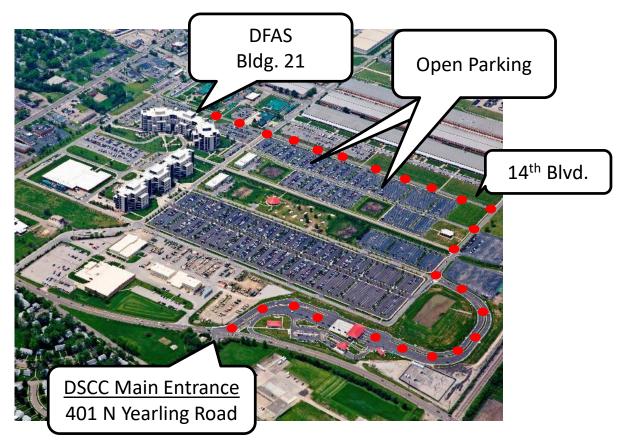

# From Main Entrance

Provide Common Access Card (CAC) at security checkpoint. Drive to DFAS building 21 and to either your assigned parking space or to open parking. Enter at main entrance. Sign in at DFAS visitor's desk to obtain visitor's badge. Proceed to designated meeting area.