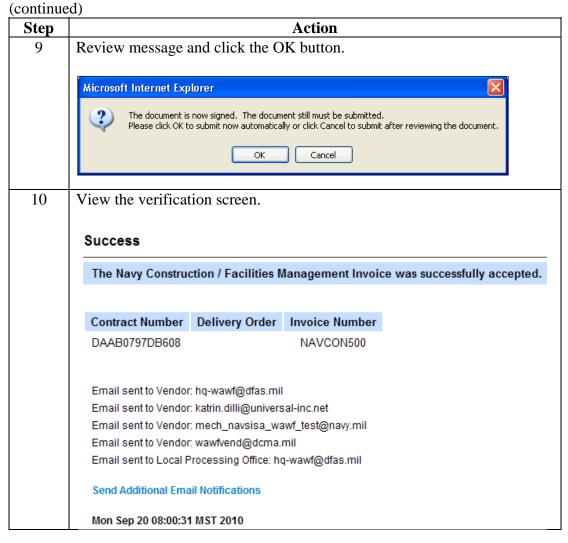

## **Access the Saved Document Folder**

**Procedure** The steps below are continued from the previous page.

WAWF v. 5.0.0